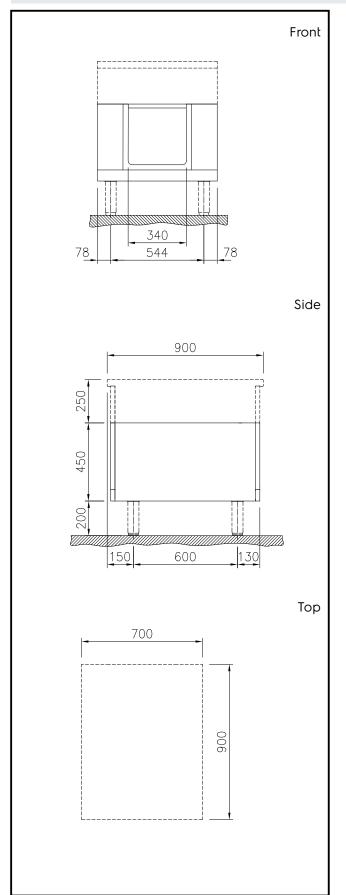

### **Key Information:**

Net weight:

External dimensions, Width:
589188 (MC2BCCGOOO)

External dimensions, Depth:
External dimensions, Height:
Cupboard Cavity Dimensions (width):

Cupboard Cavity Dimensions (height):

Cupboard Cavity Dimensions (height):

Cupboard Cavity Dimensions (depth):

860 mm