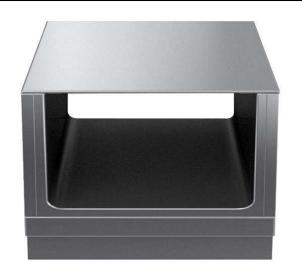

#### Item No.

700 mm wide open passthrough base compartment to store pots, pans, sheet pans, etc. with hygienic design and round edges. Internal frame for heavy duty sturdiness in stainless steel. Flat surface construction, easily cleanable. storage space in the base accepts GN 1/1 containers.

### **Main Features**

- Open base compartment for storage of pots, pans, sheet pans, etc.
- All major components may be easily accessed from the front.
- Unit to be placed below modular top appliances to store pots, pans, sheet pans, etc.

#### Construction

- Hygienic design of the open base compartment with large round edges.
- IPX5 water resistance certification.
- 2 mm top in 1.4301 (AISI 304).
- Flat surface construction with minimal hidden areas to easily clean all surfaces
- Internal frame for heavy duty sturdiness in stainless steel.